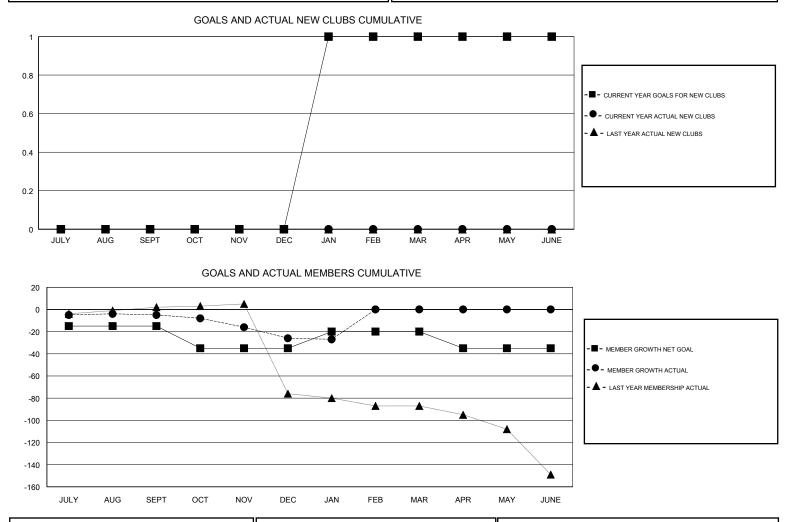

### GMT CA

| Clubs                 |               |           |               | Members               |                           |                         |                                                    |  |
|-----------------------|---------------|-----------|---------------|-----------------------|---------------------------|-------------------------|----------------------------------------------------|--|
| RESULTS FOR 2017-2018 |               |           |               | RESULTS FOR 2017-2018 |                           |                         |                                                    |  |
| QUARTER               | NEW CLUB GOAL | NEW CLUBS | DROPPED CLUBS | QUARTER               | MEMBER GROWTH NET<br>GOAL | MEMBER GROWTH<br>ACTUAL | DROPPED<br>MEMBERS ACTUAL<br>(including transfers) |  |
| JULY/AUG/SEPT         | 0             | 0         | 0             | JULY/AUG/SEPT         | -15                       | 29                      | 24                                                 |  |
| OCT/NOV/DEC           | 0             | 0         | 0             | OCT/NOV/DEC           | -20                       | 16                      | 34                                                 |  |
| JAN/FEB/MAR           | 1             | 0         | 0             | JAN/FEB/MAR           | 15                        | 14                      | 11                                                 |  |
| APR/MAY/JUNE          | 0             | 0         | 0             | APR/MAY/JUNE          | -15                       | 0                       | 0                                                  |  |

| DROPPED CLUBS: 0 |    | 29 CLUBS OF 62 ADDED 1 OR MORE<br>NEW MEMBERS | GENDER DISTRIBUTION<br>MALE 788 (70.67%)<br>FEMALE 327 (29.33%) |     |
|------------------|----|-----------------------------------------------|-----------------------------------------------------------------|-----|
| DROPPED MEMBERS  |    |                                               | Women Percentage Fiscal Year Goal: 33%                          |     |
| DECEASED         | 9  | CLICK HERE FOR CUMULATIVE                     | TOTAL FAMILY UNIT MEMBERS                                       |     |
| CLUB CANCELLED   | 0  | MEMBERSHIP DATA                               |                                                                 | 110 |
| OTHER            | 60 |                                               | FAMILY MEMBERS PAYING HALF<br>DUES                              | 118 |
| TOTAL            | 69 |                                               |                                                                 |     |